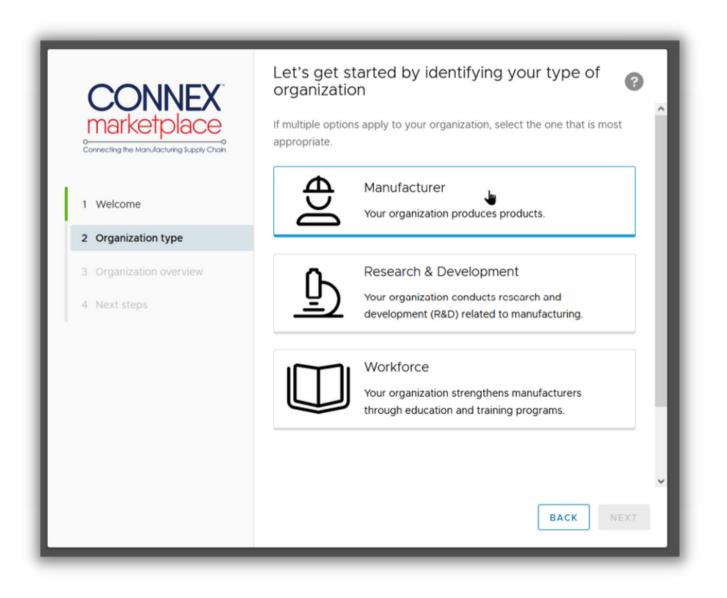

#### Step 6: Select Organization Type

On this page, select your organization type. For most of you, this should be "Manufacturer". However, if you feel that you are a researcher or workforce organization, you can select that here. If you are unsure, select "Manufacturer" for now and then you can change it to a different entity later if needed.