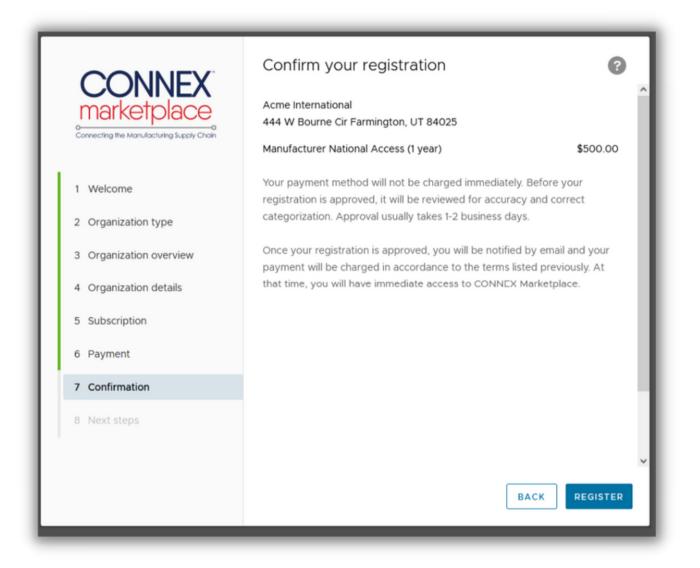

## Step 12: Confirm Your Subscription

Read through the confirmation language and confirm your subscription. Click "Register" to complete your registration.