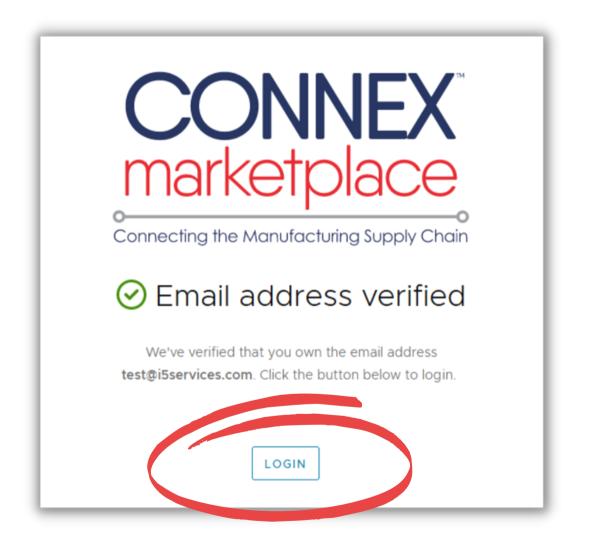

## Step 4:

Once you confirm your email, you will be taken to a "Success Screen" that verifies that your email is valid.

Click the "Login" button below the verification text to take you back to the login page.